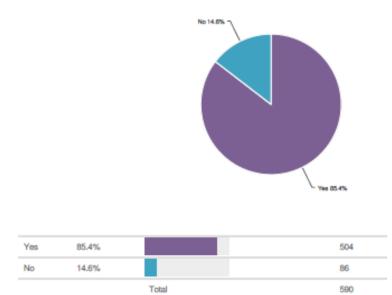

## DID YOU COME TO WATFORD SPECIFICALLY TO ATTEND A BIG EVENT?

9. Did you come to Watford town centre today specifically to attend the Big Event?