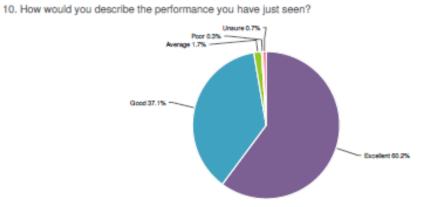

#### HOW WOULD YOU DESCRIBE THE PERFORMANCE YOU HAVE SEEN?

| Excellent | 60.2% |       | 358 |
|-----------|-------|-------|-----|
| Good      | 37.1% |       | 221 |
| Average   | 1.7%  |       | 10  |
| Poor      | 0.3%  |       | 2   |
| Unsure    | 0.7%  |       | 4   |
|           |       | Total | 595 |