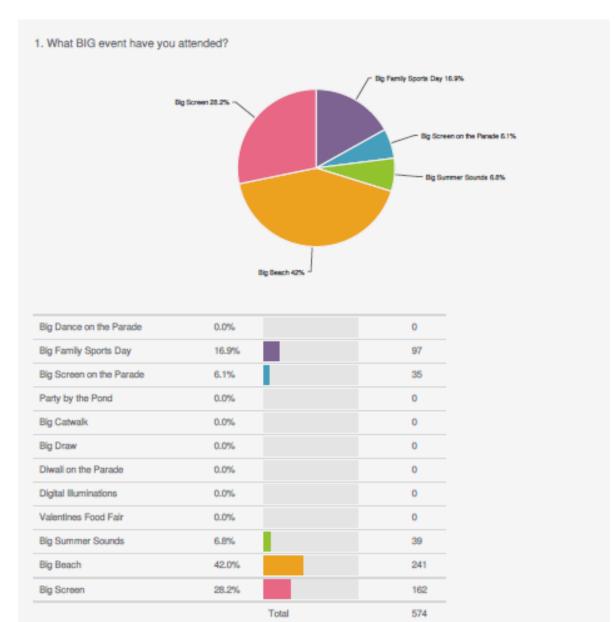

|  |
| TOTAL non-White British                            | 30%                               |  |
| Total Disabled                                     | 4%                                |  |

| WATFORD BOROUGH COUNCIL STATISTICS      |     |
|-----------------------------------------|-----|
| WBC residents                           | 59% |
|                                         |     |
| WBC residents who are under 18          | 5%  |
|                                         |     |
| WBC residents who are aged 18 - 24      | 4%  |
|                                         |     |
| WBC residents who are non white British | 30% |
|                                         |     |
| WBC residents who are disabled          | 3%  |

## WHAT BIG EVENT HAVE YOU ATTENDED?



## HOW DID YOU FIND OUT ABOUT THE BIG EVENTS?



## DID YOU COME TO WATFORD SPECIFICALLY TO ATTEND A BIG EVENT?

9. Did you come to Watford town centre today specifically to attend the Big Event?



#### HOW WOULD YOU DESCRIBE THE PERFORMANCE YOU HAVE SEEN?



| Excellent | 60.2% |       | 358 |
|-----------|-------|-------|-----|
| Good      | 37.1% |       | 221 |
| Average   | 1.7%  |       | 10  |
| Poor      | 0.3%  |       | 2   |
| Unsure    | 0.7%  |       | 4   |
|           |       | Total | 595 |

#### WOULD YOU RECOMMEND THE BIG EVENTS TO A FRIEND?





| No 0.29 |       | 1   |
|---------|-------|-----|
| NO 0.27 | Total | 582 |

#### 12. How did you find the town centre environment?

|                | Excellent           | Good                | Poor      | Responses |
|---