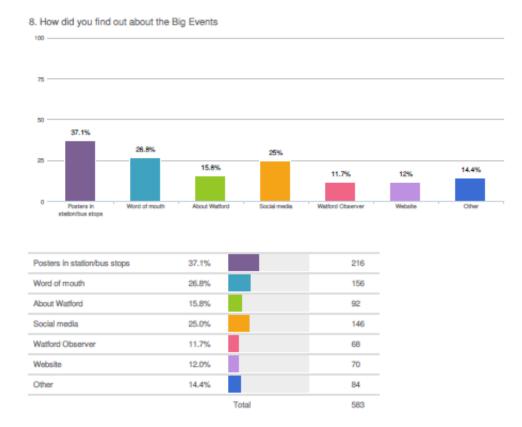

| 30%                               |  |
| Total Disabled                                     | 4%                                |  |

| WATFORD BOROUGH COUNCIL STATISTICS      |     |
|-----------------------------------------|-----|
| WBC residents                           | 59% |
|                                         |     |
| WBC residents who are under 18          | 5%  |
|                                         |     |
| WBC residents who are aged 18 - 24      | 4%  |
|                                         |     |
| WBC residents who are non white British | 30% |
|                                         |     |
| WBC residents who are disabled          | 3%  |

## WHAT BIG EVENT HAVE YOU ATTENDED?



## HOW DID YOU FIND OUT ABOUT THE BIG EVENTS?



## DID YOU COME TO WATFORD SPECIFICALLY TO ATTEND A BIG EVENT?

9. Did you come to Watford town centre today specifically to attend the Big Event?



#### HOW WOULD YOU DESCRIBE THE PERFORMANCE YOU HAVE SEEN?



| Excellent | 60.2% |       | 358 |
|-----------|-------|-------|-----|
| Good      | 37.1% |       | 221 |
| Average   | 1.7%  |       | 10  |
| Poor      | 0.3%  |       | 2   |
| Unsure    | 0.7%  |       | 4   |
|           |       | Total | 595 |

#### WOULD YOU RECOMMEND THE BIG EVENTS TO A FRIEND?





| No 0.29 |       | 1   |
|---------|-------|-----|
| NO 0.27 | Total | 582 |

#### 12. How did you find the town centre environment?

|                | Excellent           | Good                | Poor      | Responses |
|----------------|---------------------|-------------